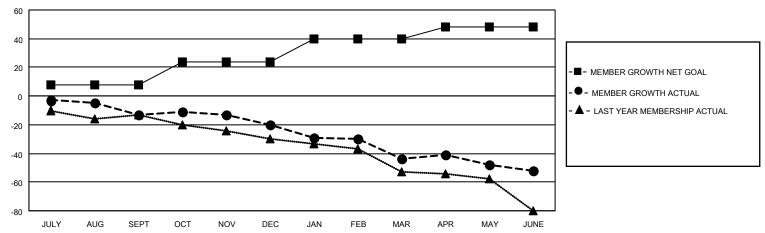

#### GOALS AND ACTUAL MEMBERS CUMULATIVE

| DROPPED CLUBS: 0 |     | 20 CLUBS OF 49 ADDED 1 OR MORE<br>NEW MEMBERS | GENDER DISTRIBUTION                   |              |     |
|------------------|-----|-----------------------------------------------|---------------------------------------|--------------|-----|
|                  |     | NEW MEMBERO                                   | MALE                                  | 831 (66.48%) |     |
|                  |     |                                               | FEMALE                                | 419 (33.52%) |     |
| DROPPED MEMBERS  |     |                                               |                                       | ,            |     |
| DECEASED         | 26  | CLICK HERE FOR CUMULATIVE MEMBERSHIP DATA     | TOTAL FAMILY UNIT MEMBERS             |              | 159 |
| CLUB CANCELLED   | 0   |                                               | FAMILY MEMBERS PAYING HALF 8:<br>DUES |              | 00  |
| OTHER            | 92  |                                               |                                       |              | 82  |
| TOTAL            | 118 |                                               |                                       |              |     |