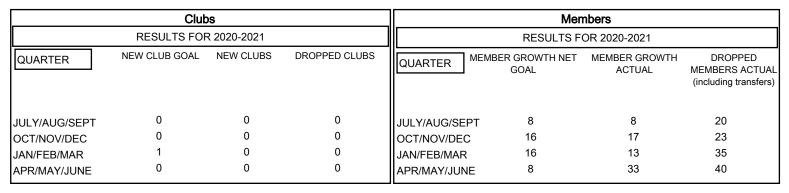

## MONTHLY MEMBERSHIP PROGRESS REPORT

# **LOCATION CONNECTICUT**

### District 23 A

Results as of: 6/30/2021



### GOALS AND ACTUAL NEW CLUBS CUMULATIVE



#### GOALS AND ACTUAL MEMBERS CUMULATIVE



| DROPPED CLUBS: 0 |     | 20 CLUBS OF 49 ADDED 1 OR MORE<br>NEW MEMBERS | GENDER DISTRIBUTION                   |              |     |
|------------------|-----|-----------------------------------------------|---------------------------------------|--------------|-----|
|                  |     | NEW MEMBERO                                   | MALE                                  | 831 (66.48%) |     |
|                  |     |                                               | FEMALE                                | 419 (33.52%) |     |
| DROPPED MEMBERS  |     |                                               |                                       | ,            |     |
| DECEASED         | 26  | CL